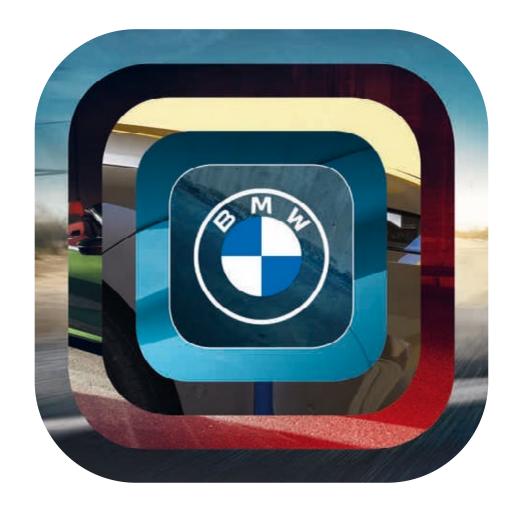

The flat rear window and the drawn-in window graphic form a striking shoulder area and make the BMW X1 appear even wider when seen from the rear. Its newly designed, three-dimensional L-shaped rear lights create a lasting impression.