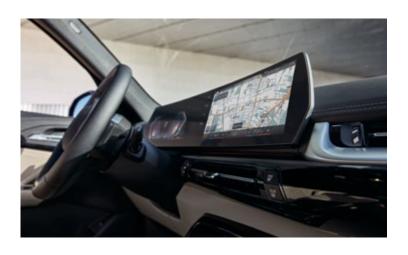

## MORE SPACE FOR PURE DRIVING PLEASURE.

In the interior, a large and open feeling of space meets modern design and innovative functionality. The frameless BMW Curved Display and the elegant decorative elements are consistently geared towards the driver. Design details such as the wide chrome barrette trims, which cover the entire display cluster, emphasise the typically solid BMW X character.