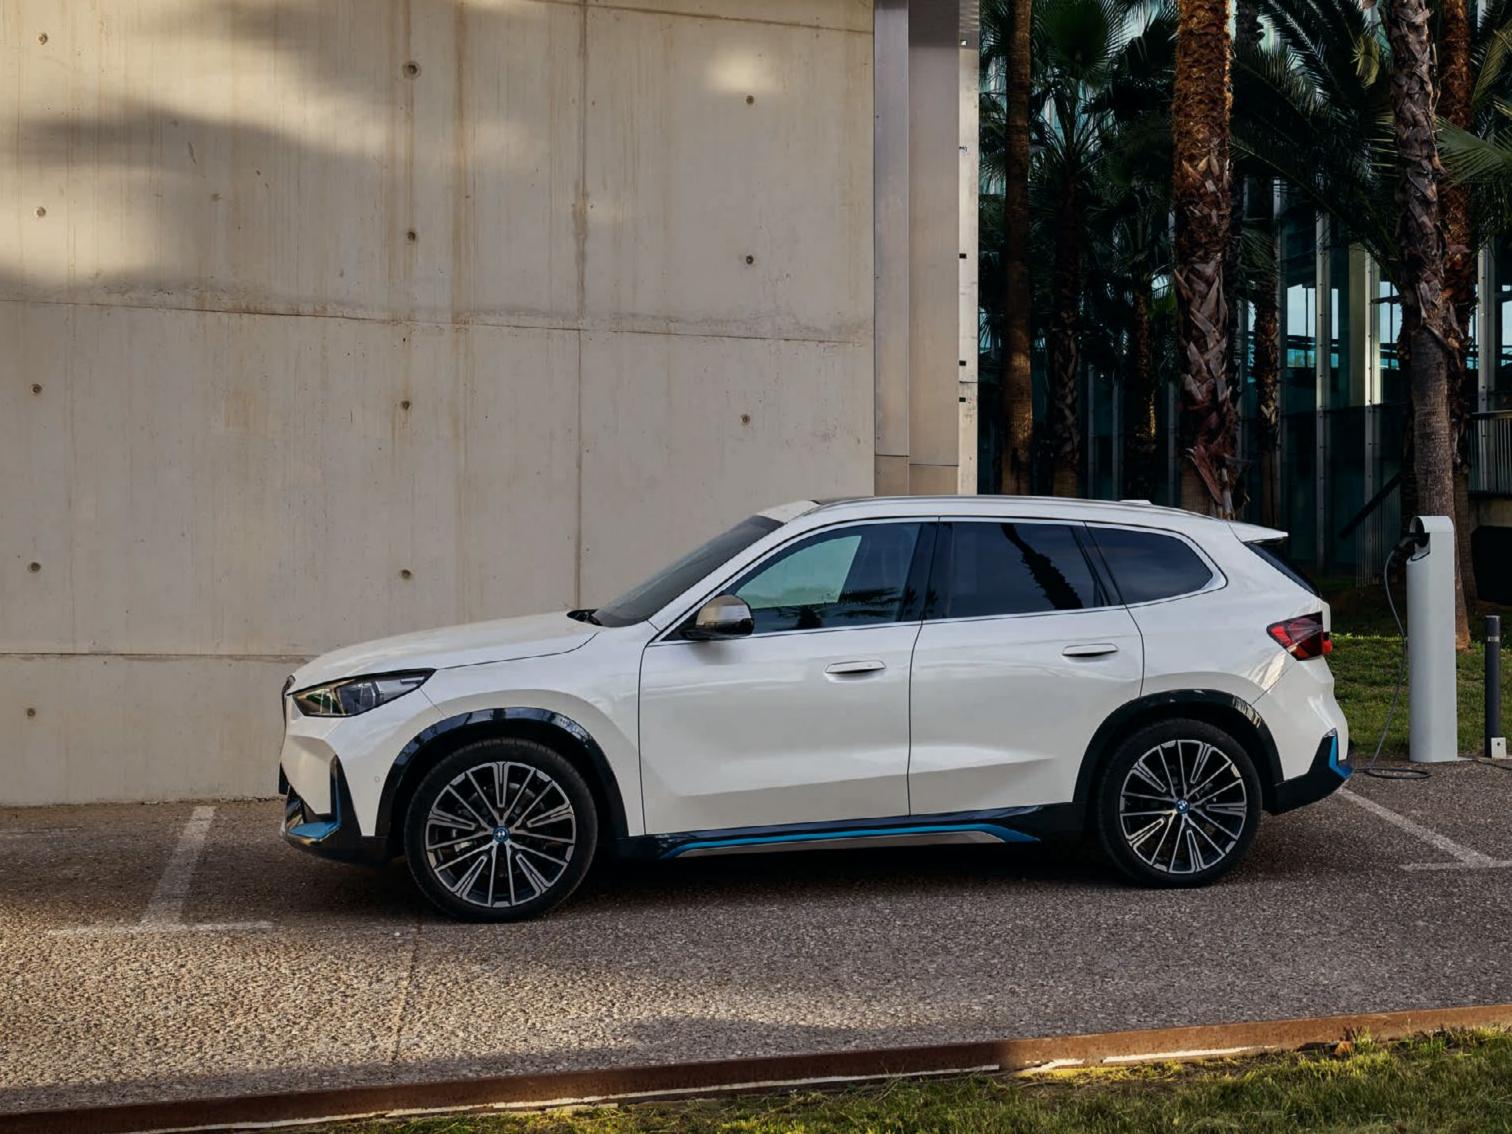

BMW iX1 xDrive30:
20" M light alloy wheels Multi-spoke style 869, exterior colour in Mineral White metallic, upholstery in Sensatec Mokka, open-pored, fine-wood Eucalyptus interior trim. Power consumption in kWh/100 km (combined): 18.4–17.3 Electric range: 413–438