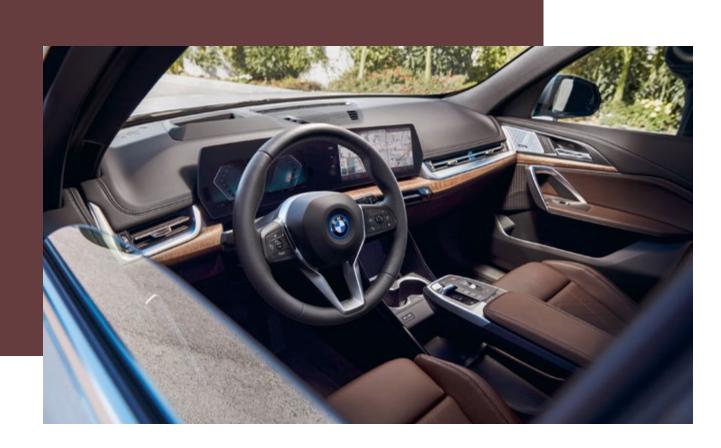

## MORE SPACE FOR PURE DRIVING PLEASURE.

In the interior, a large and open feeling of space meets modern design and innovative functionality. The frameless BMW Curved Display and the elegant decorative elements are consistently geared towards the driver. Design details such as the wide chrome barrette trims, which cover the entire display cluster, emphasise the typically solid BMW X character.