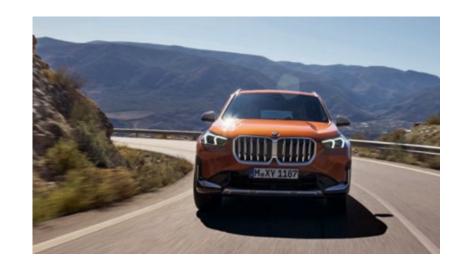

EXTERIOR DESIGN.

Strong proportions and characterful lines define the exterior of the new BMW iX1. The clearly upright front section makes a strong statement of a powerful presence. Harmoniously integrated, the large, almost square kidney in combination with the re-designed, L-shaped front lights shows the striking BMW face in its most modern form.

POWER AND
ELEGANCE,
SKILFULLY
COMBINED.

EXTERIOR DESIGN.

The long roof line stretches the silhouette in the side view. Generously modelled surfaces convey strength and solidity. The wide, almost square wheel housings emphasise the bold stance of the new BMW iX1. Cladding elements visually lift the vehicle and underline the X-typical robustness.