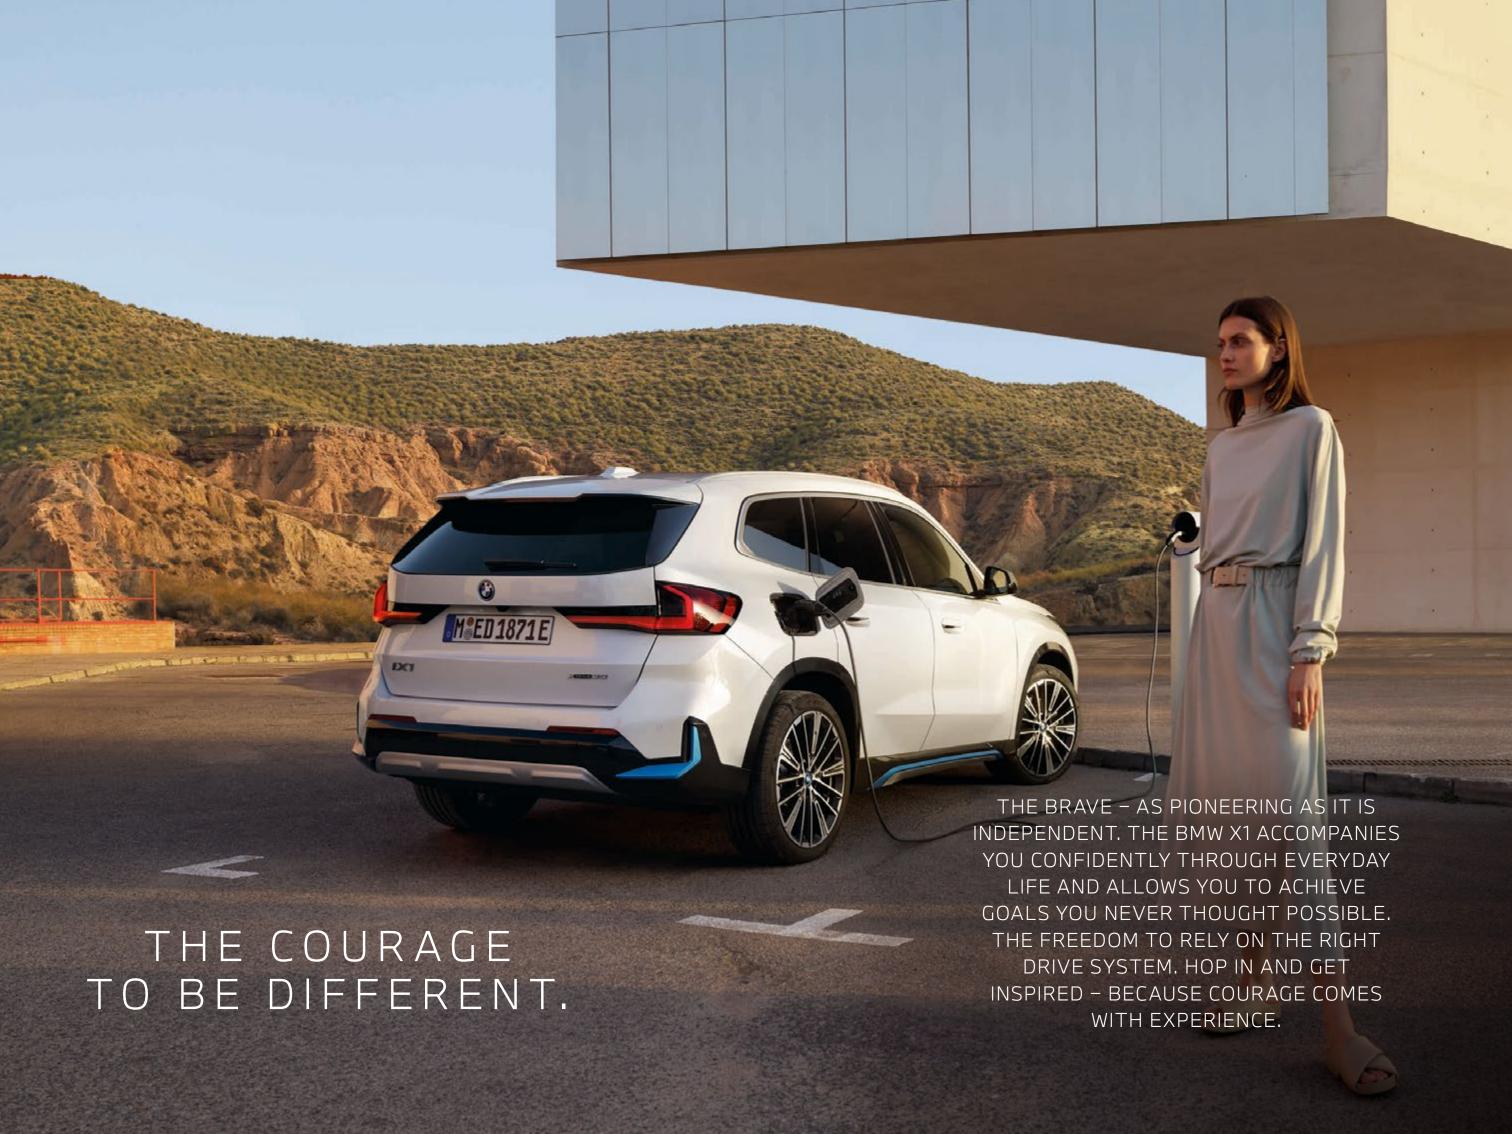

3 Electric range: 413–438

#### BMW X1 xDrive30e:

20" M light alloy wheels Multi-spoke style 869, exterior colour in Frozen Pure Grey Metallic, upholstery in Alcantara/Sensatec combination in Black/contrast stitching in Blue, Aluminium Hexacube Dark interior trim.

Power consumption in kWh/100 km (combined): 18.2–16.4

The models illustrated in this medium show the equipment and configuration options (standard and optional) for vehicles produced by BMW AG for the German market. Alterations in standard and optional equipment and the configurations available for the different models, as described in this brochure, may occur after 05/02/2022, the date when this brochure went to press. Your local BMW Partner is available to provide further details. Subject to change in design and equipment.



EXTERIOR DESIGN.



Strong proportions and characterful lines define the exterior of the new BMW iX1. The clearly upright front section makes a strong statement of a powerful presence. Harmoniously integrated, the large, almost square kidney in combination with the re-designed, L-shaped front lights shows the striking BMW face in its most modern form.

POWER AND
ELEGANCE,
SKILFULLY
COMBINED.



EXTERIOR DESIGN.

The long roof line stretches the silhouette in the side view. Generously modelled surfaces convey strength and solidity. The wide, almost square wheel housings emphasise the bold stance of the new BMW iX1. Cladding elements visually lift the vehicle and underline the X-typical robustness.

The flat rear window and the drawn-in window graphic form a striking shoulder area and make