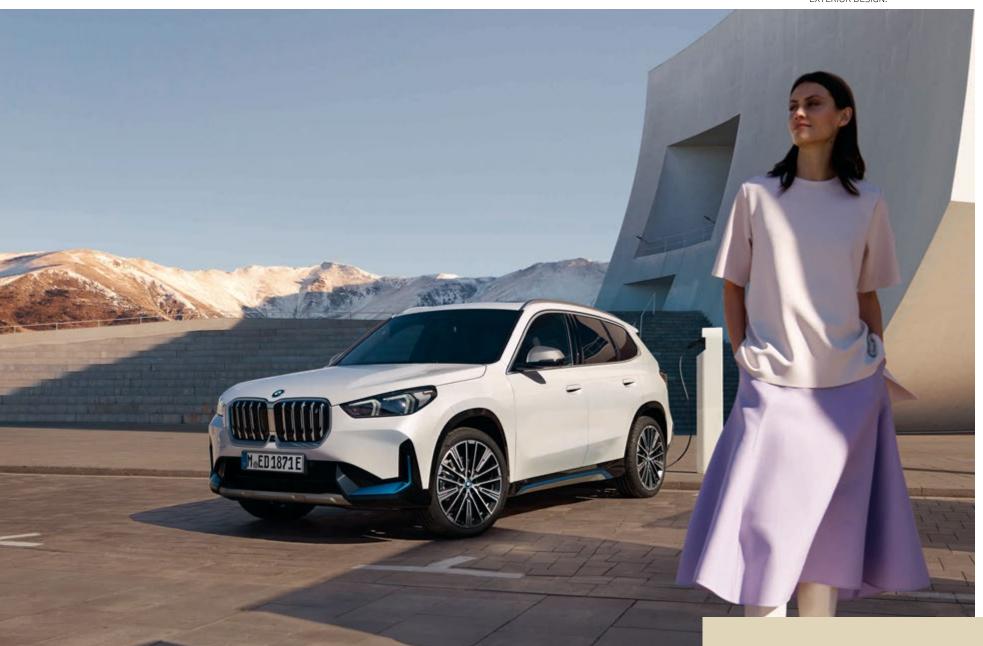

EXTERIOR DESIGN.

Strong proportions and characterful lines define the exterior of the new BMW iX1. The clearly upright front section makes a strong statement of a powerful presence. Harmoniously integrated, the large, almost square kidney in combination with the re-designed, L-shaped front lights shows the striking BMW face in its most modern form.

POWER AND
ELEGANCE,
SKILFULLY
COMBINED.

EXTERIOR DESIGN.

The long roof line stretches the silhouette in the side view. Generously modelled surfaces convey strength and solidity. The wide, almost square wheel housings emphasise the bold stance of the new BMW iX1. Cladding elements visually lift the vehicle and underline the X-typical robustness.