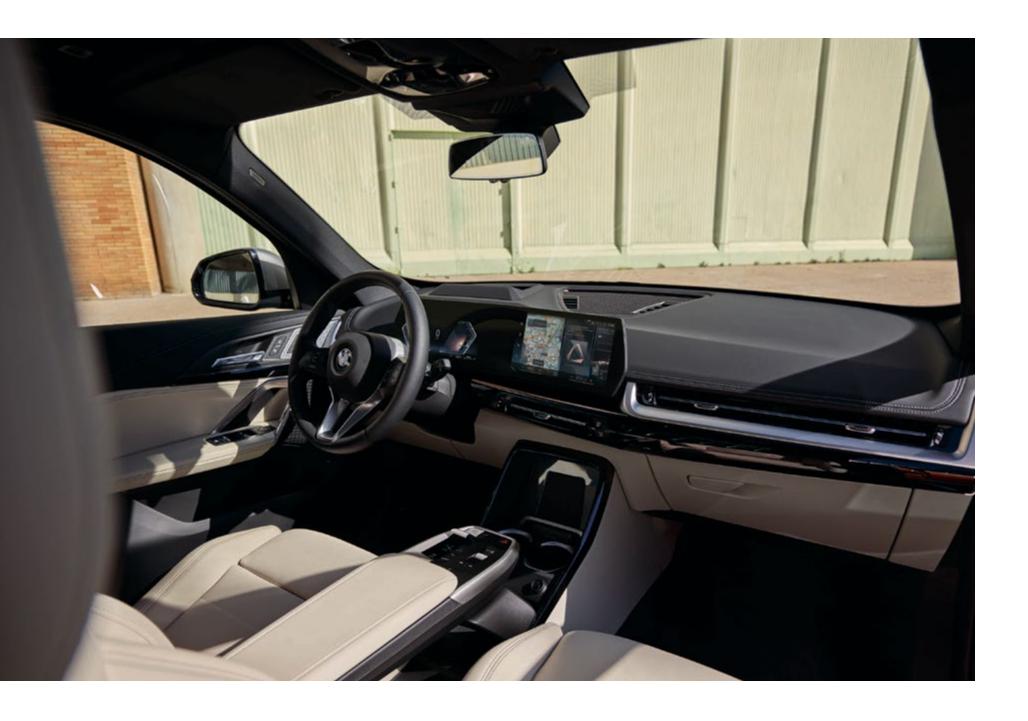

## MORE SPACE FOR PURE DRIVING PLEASURE.

In the interior, a large and open feeling of space meets modern design and innovative functionality. The frameless BMW Curved Display and the elegant decorative elements are consistently geared towards the driver. Design details such as the wide chrome barrette trims, which cover the entire display cluster, emphasise the typically solid BMW X character.