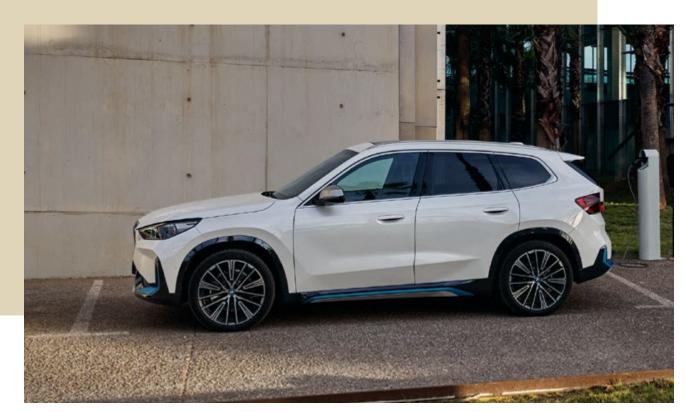

POWER AND
ELEGANCE,
SKILFULLY
COMBINED.

EXTERIOR DESIGN.

The long roof line stretches the silhouette in the side view. Generously modelled surfaces convey strength and solidity. The wide, almost square wheel housings emphasise the bold stance of the new BMW iX1. Cladding elements visually lift the vehicle and underline the X-typical robustness.

The flat rear window and the drawn-in window graphic form a striking shoulder area and make the BMW X1 appear even wider when seen from the rear. Its newly designed, three-dimensional L-shaped rear lights create a lasting impression.