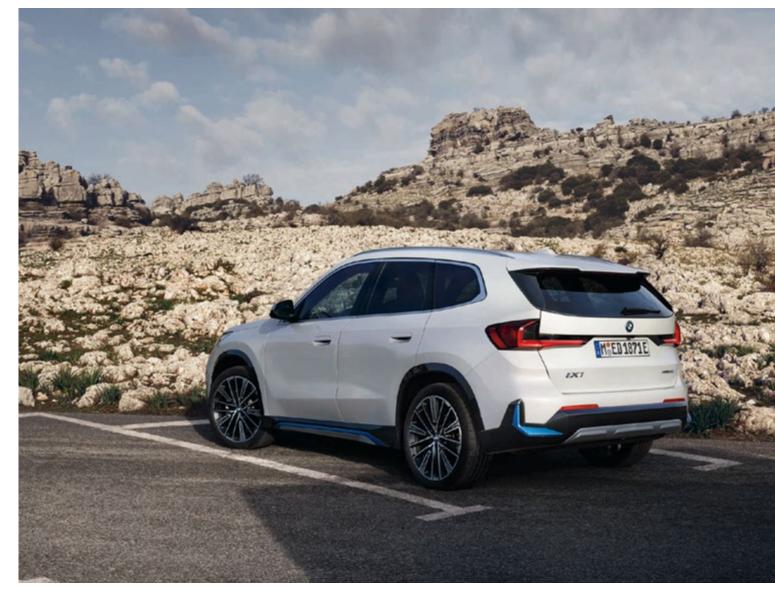

The flat rear window and the drawn-in window graphic form a striking shoulder area and make the BMW X1 appear even wider when seen from the rear. Its newly designed, three-dimensional L-shaped rear lights create a lasting impression.