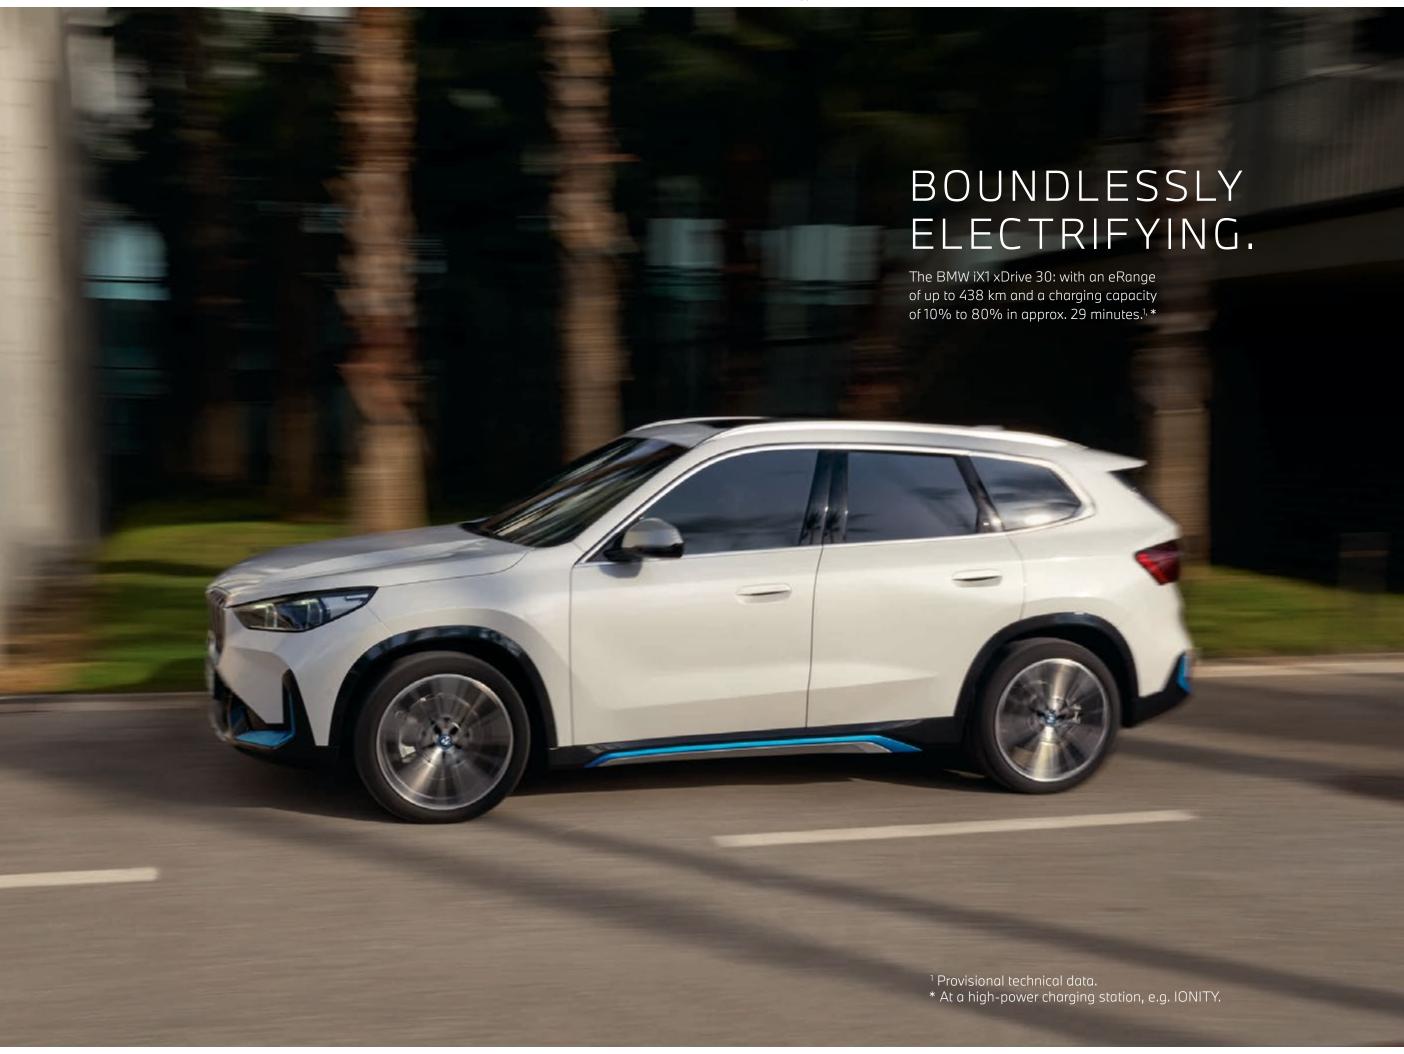

BMW iX1 xDrive30:
20" M light alloy wheels Multi-spoke style 869, exterior colour in Mineral White metallic, upholstery in Sensatec Mokka, open-pored, fine-wood Eucalyptus interior trim. Power consumption in kWh/100 km (combined): 18.4–17.3 Electric range: 413–438