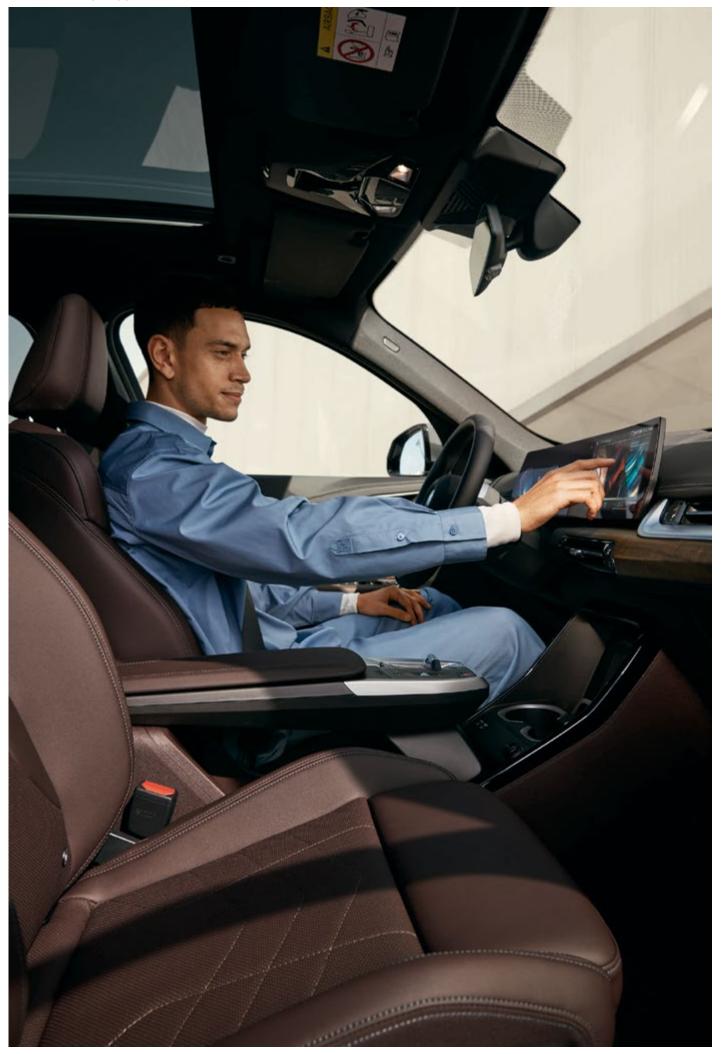

## MORE SPACE FOR PURE DRIVING PLEASURE.

In the interior, a large and open feeling of space meets modern design and innovative functionality. The frameless BMW Curved Display and the elegant decorative elements are consistently geared towards the driver. Design details such as the wide chrome barrette trims, which cover the entire display cluster, emphasise the typically solid BMW X character.

INTERIOR DESIGN.

DRIVING DYNAMICS.